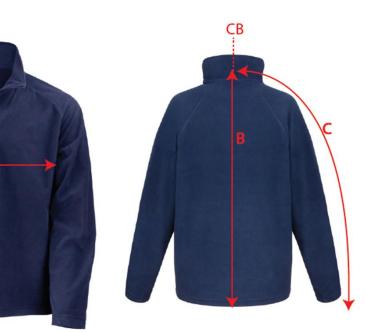

DATE: 13th June 2012

Result<sup>•</sup>

| Measures in | CMS |
|-------------|-----|
|-------------|-----|

| Measures in CMS |                                                                                  |     |     |     |     |     |     |     |            |  |
|-----------------|----------------------------------------------------------------------------------|-----|-----|-----|-----|-----|-----|-----|------------|--|
|                 | SIZE                                                                             | XS  | S   | М   | L   | XL  | 2XL | 3XL |            |  |
|                 | To fit approx chest:                                                             | 34" | 38" | 41" | 44" | 46" | 48" | 50" | TOL<br>+/- |  |
|                 | Euro Sizing                                                                      | 44  | 46  | 50  | 54  | 56  | 58  | 60  |            |  |
| А               | 1/2 CHEST AT UNDERARM<br>SEAM - LAY TOP OUT FLAT                                 | 50  | 54  | 58  | 63  | 66  | 69  | 74  | 1.0        |  |
| в               | BACK LENGTH                                                                      | 63  | 66  | 69  | 72  | 75  | 78  | 82  | 1.0        |  |
| с               | SLEEVE/SHOULDER LENGTH<br>MEASURE TAKEN FROM<br>CENTRE BACK NECK TO END<br>CUFF. | 81  | 83  | 85  | 87  | 89  | 91  | 93  | 1.0        |  |

**R112X - MICROFLEECE TOP** 