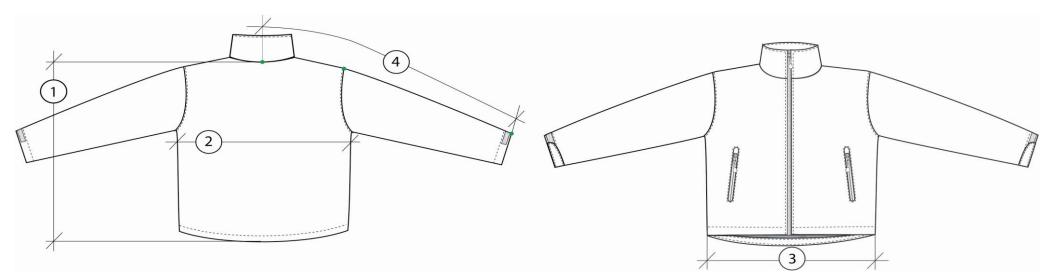

## SIZE SPECIFICATION CHART

Style no. FZF-1

Style name Tundra Stretch Fleece

| NO. | MEASUREMENTS AS MEASURED ON THE FINISHED GARMENT                                           | Size Range in Inches |        |        |        |        |        |
|-----|--------------------------------------------------------------------------------------------|----------------------|--------|--------|--------|--------|--------|
|     |                                                                                            | S                    | M      | L      | XL     | 2XL    | 3XL    |
| 1   | BACK LENGTH (CB neck to finished hem)                                                      | 26 1/2               | 27 3/4 | 29     | 30 1/4 | 31 1/2 | 32 3/4 |
| 2   | CHEST WIDTH (1" below armhole, flat measure)                                               | 20 1/2               | 22     | 23 1/2 | 25     | 26 1/2 | 28     |
| 3   | HEM WIDTH (CB neck to finished cuff)                                                       |                      |        |        |        |        |        |
| 4   | SLEEVE LENGTH (center back neck straight to shoulder point, straight to sleeve bottom hem) | 34 1/2               | 35 1/2 | 36 1/2 | 37 1/2 | 38 1/2 | 39 1/2 |

1 Inch = 2,54 cm

8.11.2010