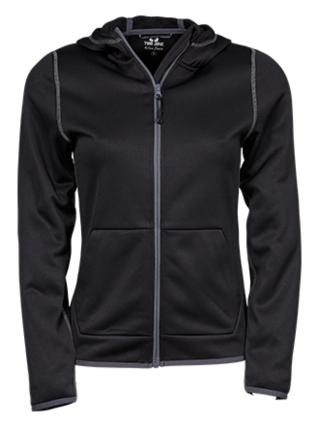

## LADIES MALIBU

Style 9201

Sporty new fleece with hood. Made in stretchable quality fleece with brushed inside for best comfort. Perfect for your daily sports activity or as a fresh company uniform. Simply this midlayer fleece performs in a wide array of seasons and activities and looks good doing it.

## **SPECIFICATIONS**

Black/Dark Grey Coral/Dark Grey Navy/Turquoise

Tailored fashion fit // 2 large front pockets // Contrast flatlock stitching

250 gsm.