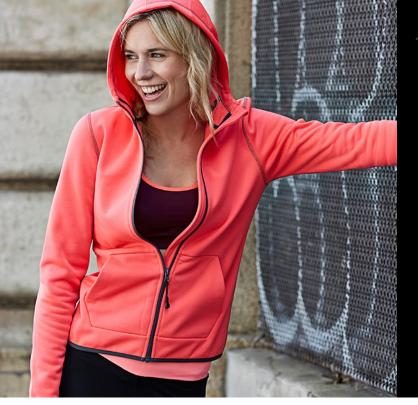

## LADIES MALIBU

Style 9201

Sporty new fleece with hood. Made in stretchable quality fleece with brushed inside for best comfort. Perfect for your daily sports activity or as a fresh company uniform. Simply this midlayer fleece performs in a wide array of seasons and activities and looks good doing it.

## **SPECIFICATIONS**

Black/Dark Grey Coral/Dark Grey Navy/Turquoise

Tailored fashion fit // 2 large front pockets // Contrast flatlock stitching

250 gsm.