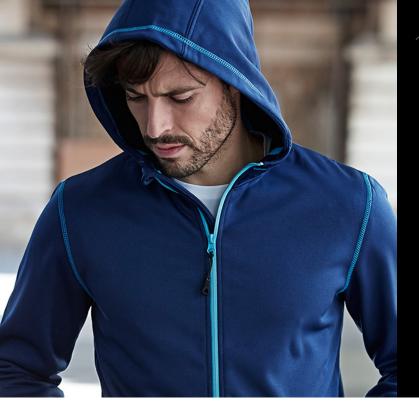

## MALIBU

## Style 9200

Sporty new fleece with hood. Made in stretchable quality fleece with brushed inside for best comfort. Perfect for your daily sports activity or as a fresh company uniform. Simply this midlayer fleece performs in a wide array of seasons and activities and looks good doing it.

## **SPECIFICATIONS**

Tailored fashion fit // 2 large front pockets // Contrast flatlock stitching

100% polyester

10/1 pcs. 