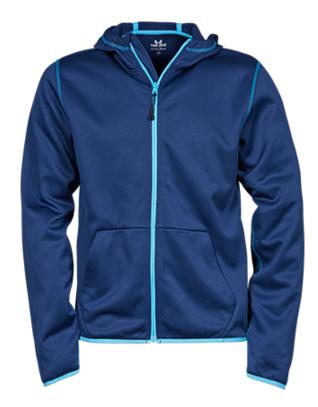

## MALIBU

## Style 9200

Sporty new fleece with hood. Made in stretchable quality fleece with brushed inside for best comfort. Perfect for your daily sports activity or as a fresh company uniform. Simply this midlayer fleece performs in a wide array of seasons and activities and looks good doing it.

## **SPECIFICATIONS**

Tailored fashion fit // 2 large front pockets // Contrast flatlock stitching

100% polyester

10/1 pcs. 