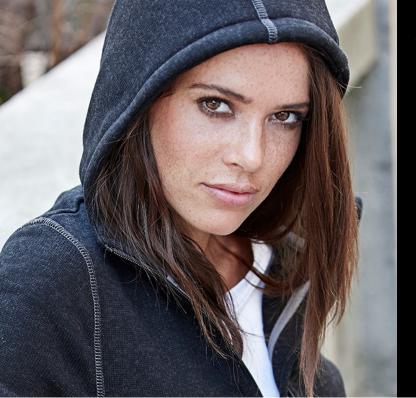

## LADIES HOODED ASPEN

*Style 9618* 

Our new Hooded Aspen with tailored fit, can be worn as outerwear or as a midlayer under a shell jacket. Either way, it will keep you warm and provide you with all the comfort you need. We have used a melange knitted fabric, and finished it with cool contrast flatlock stitching.

## **SPECIFICATIONS**

Navy/Turquoise

Tailored fashion fit // Fixed hood // 2 large front pockets // Brushed inside // Quality zippers

280 gsm.

100% polyester

S-XXL

10/1 pcs.