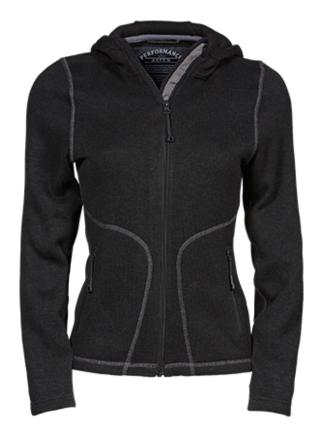

## LADIES HOODED ASPEN

*Style 9618* 

Our new Hooded Aspen with tailored fit, can be worn as outerwear or as a midlayer under a shell jacket. Either way, it will keep you warm and provide you with all the comfort you need. We have used a melange knitted fabric, and finished it with cool contrast flatlock stitching.

## **SPECIFICATIONS**

Navy/Turquoise

Tailored fashion fit // Fixed hood // 2 large front pockets // Brushed inside // Quality zippers

280 gsm.

100% polyester

S-XXL

10/1 pcs.