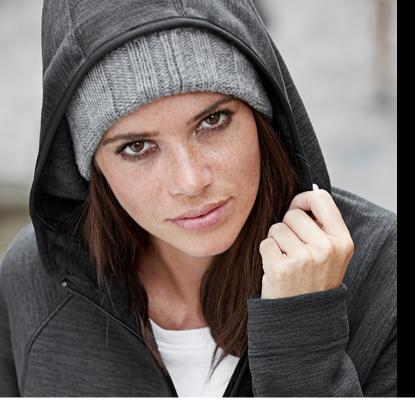

## LADIES URBAN FLEECE

*Style 9203* 

This trendy melange lightweight fleece features 2 large front pockets, fixed hood and tailored fit.

Flatlock stitching and piping with hood and zipper, add a cool contemporary edge. It's the modern way to wear fleece.

## **SPECIFICATIONS**

Black Melange

Navy Melange

Tailored fashion fit // Fixed hood // 2 large front pockets // Flatlock stitching

220 gsm.

100% polyester

S-XXL

10/1 pcs.