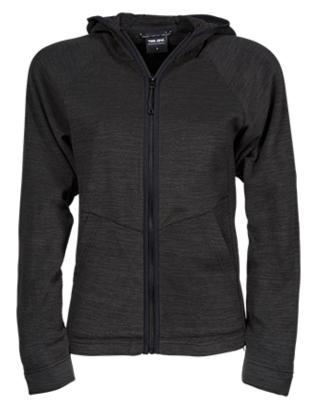

## LADIES URBAN FLEECE

*Style 9203* 

This trendy melange lightweight fleece features 2 large front pockets, fixed hood and tailored fit.

Flatlock stitching and piping with hood and zipper, add a cool contemporary edge. It's the modern way to wear fleece.

## **SPECIFICATIONS**

Black Melange

Navy Melange

Tailored fashion fit // Fixed hood // 2 large front pockets // Flatlock stitching

220 gsm.

100% polyester

S-XXL

10/1 pcs.